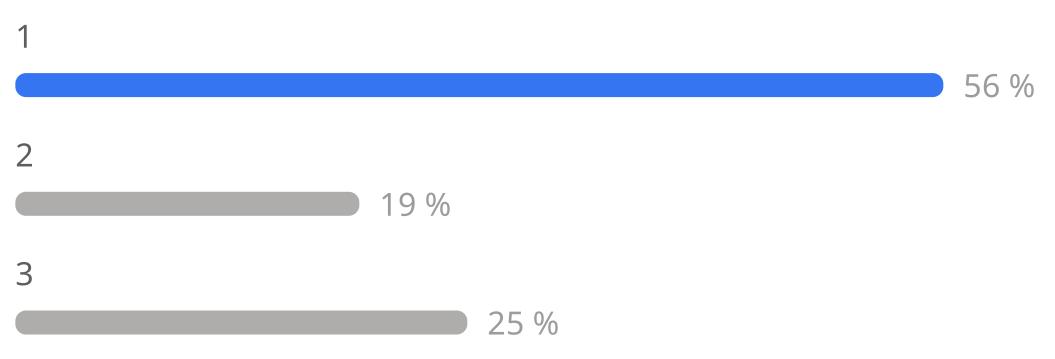

# 0 7 4 Responses Received

#### Which curving seat do you prefer?

1 73 %
2 14 %
3 14 %