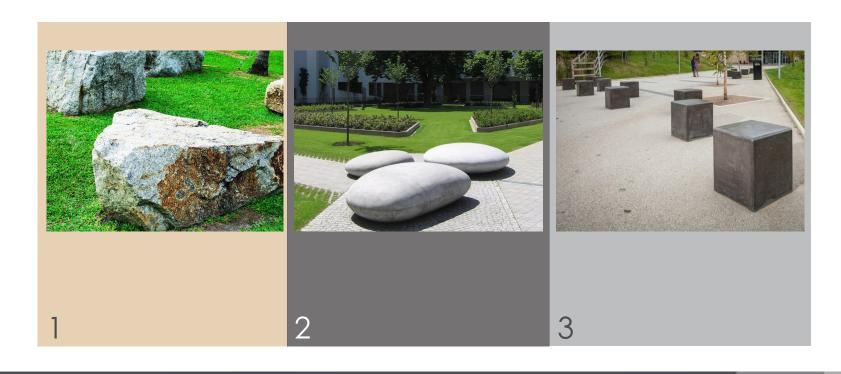

trail with natural, soft site furnishings or industrial and bold?

A. Natural, Soft

92 %

B. Industrial, Bold







**Survey (2/13)** 

# 0 7 3 Responses Received

# Do you want to see pops of color in the site furnishings or a neutral palette?

A. Neutral Palette

82 %

B. Pops of Color





#### **Survey (3/13)**

# 0 7 4 Responses Received

#### Which curving seat do you prefer?

1 73 %
2 14 %
3 14 %





#### Survey (4/13)

## Responses Received

#### What bench do you prefer?







**Survey (5/13)** 

## 0 7 3 Responses Received

#### Which individual seating do you prefer?







Survey (6/13)

## 0 7 1 Responses Received

#### Which linear seating do you prefer?







#### **Survey (7/13)**

# 0 7 3 Responses Received

#### Which informal seating do you prefer?

45 %

2

48 %



Survey (8/13)

## 0 7 1 Responses Received

#### What signage do you prefer?

1 63 %
2 25 %
3





**Survey (9/13)** 

## 0 7 2 Responses Received

# What character do you like most for the Crocker Park Trail?







#### **Survey (10/13)**

# 0 6 9 Responses Received

#### Which trash receptacles do you prefer?

1 59 %
2 12 %
3 29 %





**Survey (11/13)** 

#### What lighting do you prefer?



Α

35 %

В

4 %

 $\mathsf{C}$ 



**Survey (12/13)** 

# 0 7 3 Responses Received

# Which water features will you use? Select all that apply.

A. Water fill station

74 %

B. Drinking fountain

62 %

C. Pet bowl



**Survey (13/13)** 

# 0 7 4 Responses Received

#### What outdoor fitness equipment do you prefer?



A. Static

41 %

B. Movement

8 %

C. Combo







rrmdesign.com