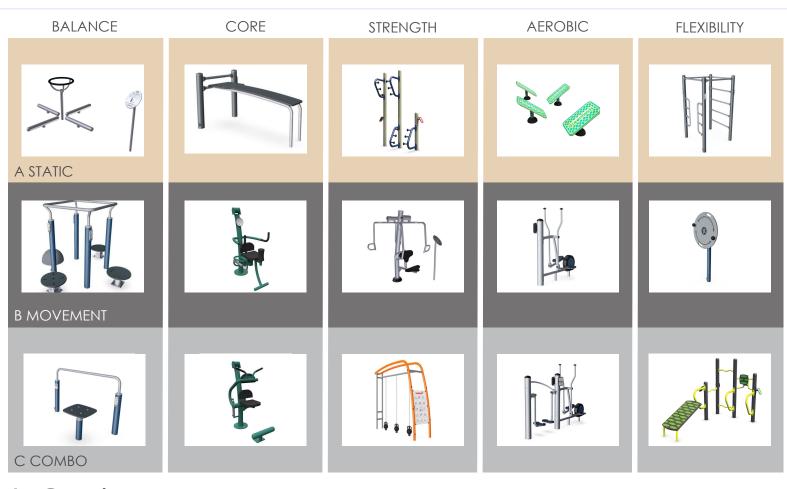

# 0 7 4 Responses Received

#### What outdoor fitness equipment do you prefer?

A. Static

41 %

B. Movement

8 %

C. Combo

rrmdesign.com