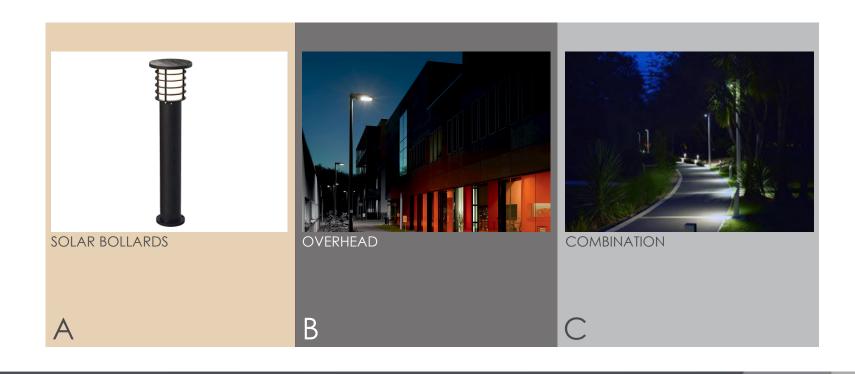

#### What lighting do you prefer?

Α

35 %

В

4 %

 $\mathsf{C}$ 

**Survey (12/13)** 