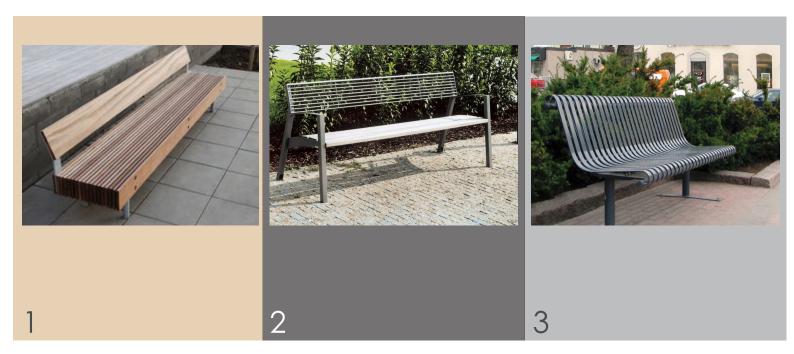

il Master Plan Community Survey #2 Results

Survey was conducted from January 19, 2021 to February 3, 2021. The following results combine the live polling, the online survey and hardcopy surveys and reflect input from 79 participants.







**Survey (1/13)** 

# 7 4 Responses Received

# Do you picture the trail with natural, soft site furnishings or industrial and bold?

A. Natural, Soft

92 %

B. Industrial, Bold







**Survey (2/13)** 

# 0 7 3 Responses Received

# Do you want to see pops of color in the site furnishings or a neutral palette?

A. Neutral Palette

82 %

B. Pops of Color





#### **Survey (3/13)**

# 0 7 4 Responses Received

#### Which curving seat do you prefer?

1 73 %
2 14 %
3 14 %





#### Survey (4/13)

## Responses Received

#### What bench do you prefer?







**Survey (5/13)** 

## 0 7 3 Responses Received

#### Which individual seating do you prefer?







Survey (6/13)

## 0 7 1 Responses Received

#### Which linear seating do you prefer?







#### **Survey (7/13)**

# 0 7 3 Responses Received

#### Which informal seating do you prefer?

45 %

2

48 %



Survey (8/13)

## 0 7 1 Responses Received

#### What signage do you prefer?

1 63 %
2 25 %
3





**Survey (9/13)** 

## 0 7 2 Responses Received

# What character do you like most for the Crocker Park Trail?







#### **Survey (10/13)**

# 0 6 9 Responses Received

#### Which trash receptacles do you prefer?

1 59 %
2 12 %
3 29 %





**Survey (11/13)** 

#### What lighting do you prefer?



Α

35 %

В

4 %

 $\mathsf{C}$ 



**Survey (12/13)** 

# 0 7 3 Responses Received

# Which