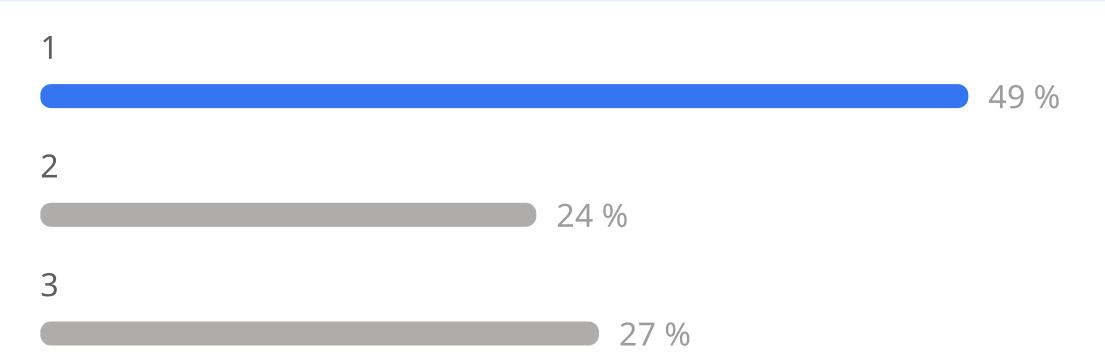

## 0 7 3 Responses Received

#### Which individual seating do you prefer?

Survey (6/13)