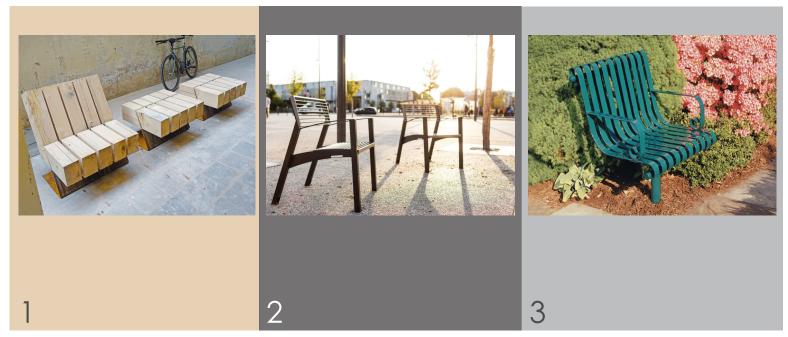

#### Survey (4/13)

## Responses Received

#### What bench do you prefer?

**Survey (5/13)** 