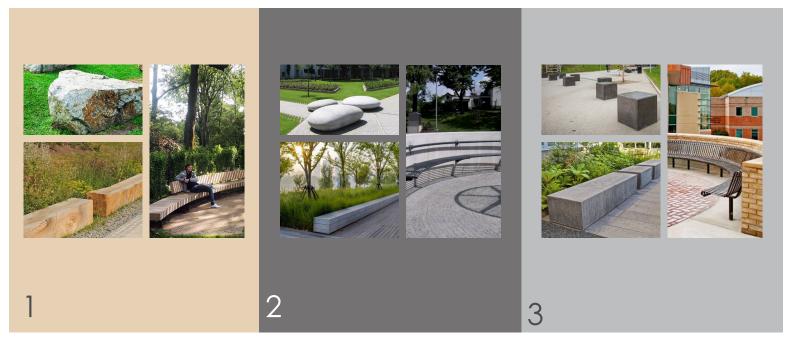

urnishings or a neutral palette?

A. Neutral Palette

82 %

B. Pops of Color





#### **Survey (3/13)**

# 0 7 4 Responses Received

#### Which curving seat do you prefer?

1 73 %
2 14 %
3 14 %





#### Survey (4/13)

## Responses Received

#### What bench do you prefer?







**Survey (5/13)** 

## 0 7 3 Responses Received

#### Which individual seating do you prefer?







Survey (6/13)

## 0 7 1 Responses Received

#### Which linear seating do you prefer?







#### **Survey (7/13)**

# 0 7 3 Responses Received

#### Which informal seating do you prefer?

45 %

2

48 %



Survey (8/13)

## 0 7 1 Responses Received

#### What signage do you prefer?

1 63 %
2 25 %
3





**Survey (9/13)** 

## 0 7 2 Responses Received

# What character do you like most for the Crocker Park Trail?







#### **Survey (10/13)**

# 0 6 9 Responses Received

#### Which trash receptacles do you prefer?

1 59 %
2 12 %
3 29 %





**Survey (11/13)** 

#### What lighting do you prefer?



Α

35 %

В

4 %

 $\mathsf{C}$ 



**Survey (12/13)** 

# 0 7 3 Responses Received

# Which water features will you use? Select all that apply.

A. Water fill station

74 %

B. Drinking fountain

62 %

C. Pet bowl



**Survey (13/13)** 

# 0 7 4 Responses Received

#### What outdoor fitness equipment do you prefer?



A. Static

41 %

B. Movement

8 %

C. Combo







rrmdesign.com