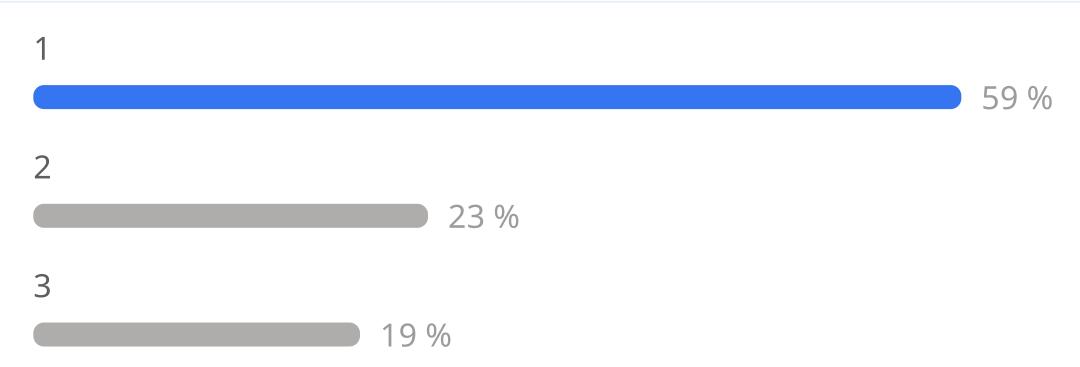

rail Master Plan Community Survey #2 Results

Survey was conducted from January 19, 2021 to February 3, 2021. The following results combine the live polling, the online survey and hardcopy surveys and reflect input from 79 participants.







**Survey (1/13)** 

# 7 4 Responses Received

# Do you picture the trail with natural, soft site furnishings or industrial and bold?

A. Natural, Soft

92 %

B. Industrial, Bold







**Survey (2/13)** 

# 0 7 3 Responses Received

# Do you want to see pops of color in the site furnishings or a neutral palette?

A. Neutral Palette

82 %

B. Pops of Color





#### **Survey (3/13)**

# 0 7 4 Responses Received

#### Which curving seat do you prefer?

1 73 %
2 14 %
3 14 %





#### Survey (4/13)

## Responses Received

#### What bench do you prefer?







**Survey (5/13)** 

## 0 7 3 Responses Received

#### Which individual seating do you prefer?







Survey (6/13)

## 0 7 1 Responses Received

#### Which linear seating do you prefer?







#### **Survey (7/13)**

# 0 7 3 Responses Received

#### Which informal seating do you prefer?

45 %

2

48 %



Survey (8/13)

## 0 7 1 Responses Received

#### What signage do you prefer?

1 63 %
2 25 %
3





**Survey (9/13)** 

## 0 7 2 Responses Received

# What character do you like most for the Crocker Park Trail?







#### **Survey (10/13)**

# 0 6 9 Responses Received

#### Which trash receptacles do you prefer?

1 59 %
2 12 %
3 29 %





**Survey (11/13)** 

#### What lighting do you prefer?



Α

35 %

В

4 %

 $\mathsf{C}$ 



**Survey (12/13)** 

# 0 7 3 Responses Received

# Whi