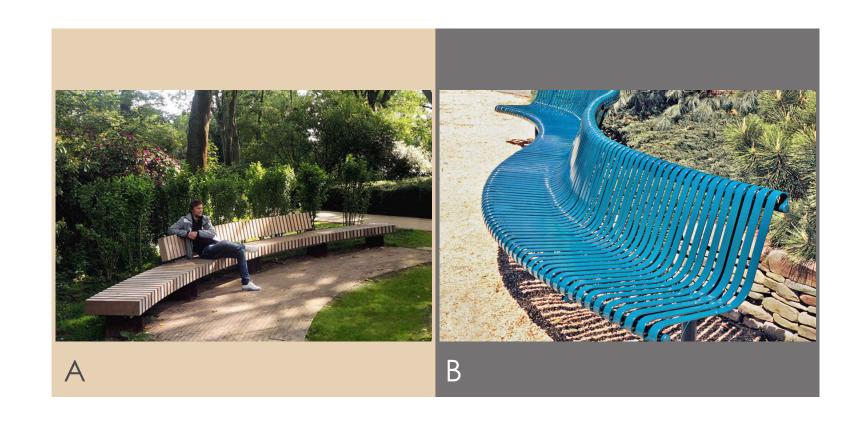

# Crocker Park Recreational Trail Master Plan Community Survey #2 Results

Survey was conducted from January 19, 2021 to February 3, 2021. The following results combine the live polling, the online survey and hardcopy surveys and reflect input from 79 participants.







**Survey (1/13)** 

# 7 4 Responses Received

# Do you picture the trail with natural, soft site furnishings or industrial and bold?

A. Natural, Soft

92 %

B. Industrial, Bold







**Survey (2/13)** 

# 0 7 3 Responses Received

# Do you want to see pops of color in the site furnishings or a neutral palette?

A. Neutral Palette

82 %

B. Pops of Color





#### **Survey (3/13)**

# 0 7 4 Responses Received

#### Which curving seat do you prefer?

1 73 %
2 14 %
3 14 %





#### Survey (4/13)

## Responses Received

#### What bench do you prefer?







**Survey (5/13)** 

## 0 7 3 Responses Received

#### Which individual seating do you prefer?







Survey (6/13)

## 0 7 1 Responses Received

#### Which linear seating do you prefer?







#### **Survey (7/13)**

# 0 7 3 Responses Received

#### Which informal seating do you prefer?

45 %

2

48 %



Survey (8/13)

## 0 7 1 Responses Received

#### What signage do you prefer?

1 63 %
2 25 %
3





**Survey (9/13)** 

## 0 7 2 Responses Received

# What character do you like most for the Crocker Park Trail?







#### **Survey (10/13)**

# 0 6 9 Responses Received

#### Which trash rece