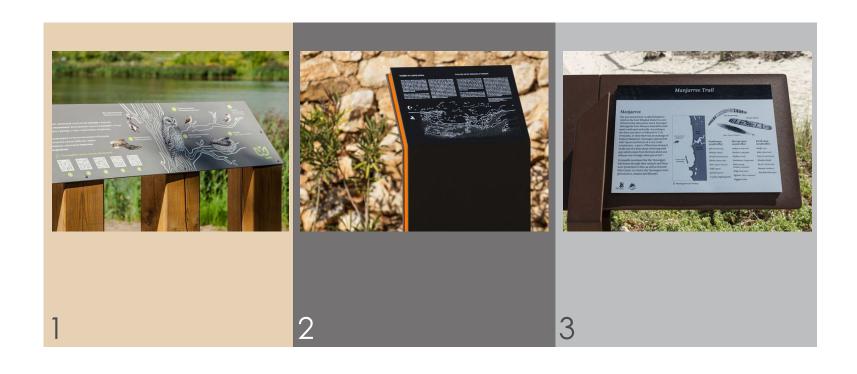

dustrial, Bold







**Survey (2/13)** 

# 0 7 3 Responses Received

# Do you want to see pops of color in the site furnishings or a neutral palette?

A. Neutral Palette

82 %

B. Pops of Color





#### **Survey (3/13)**

# 0 7 4 Responses Received

#### Which curving seat do you prefer?

1 73 %
2 14 %
3 14 %





#### Survey (4/13)

## Responses Received

#### What bench do you prefer?







**Survey (5/13)** 

## 0 7 3 Responses Received

#### Which individual seating do you prefer?







Survey (6/13)

## 0 7 1 Responses Received

#### Which linear seating do you prefer?







#### **Survey (7/13)**

# 0 7 3 Responses Received

#### Which informal seating do you prefer?

45 %

2

48 %



Survey (8/13)

## 0 7 1 Responses Received

#### What signage do you prefer?

1 63 %
2 25 %
3





**Survey (9/13)** 

## 0 7 2 Responses Received

# What character do you like most for the Crocker Park Trail?







#### **Survey (10/13)**

# 0 6 9 Responses Received

#### Which trash receptacles do you prefer?

1 59 %
2 12 %
3 29 %





**Survey (11/13)** 

#### What lighting do you prefer?



Α

35 %

В

4 %

 $\mathsf{C}$ 



**Survey (12/13)** 

# 0 7 3 Responses Received

# Which water features will you use? Select all that apply.

A. Water fill station

74 %

B. Drinking fountain

62 %

C. Pet bowl



**Survey (13/13)** 

# 0 7 4 Responses Received

#### What outdoor fitness equipment do you prefer?



A. Static

41 %

B. Movement

8 %

C. Combo







rrmdesign.com