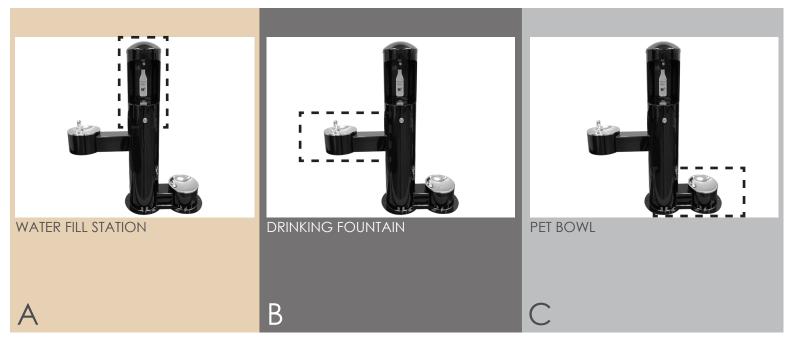

# 0 7 3 Responses Received

# Which water features will you use? Select all that apply.

A. Water fill station

74 %

B. Drinking fountain

62 %

C. Pet bowl

**Survey (13/13)** 