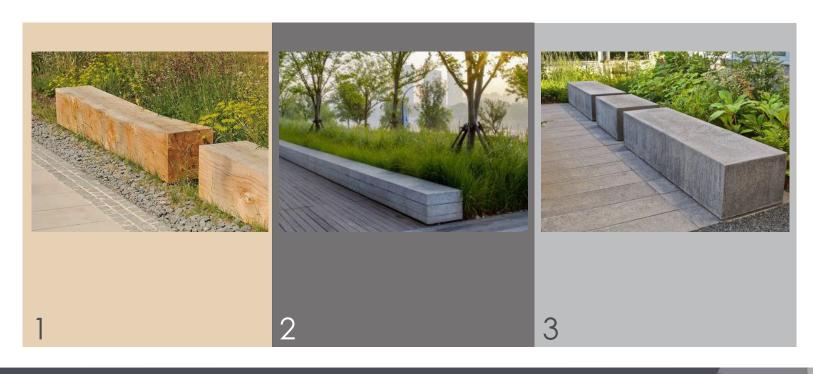

#### Which individual seating do you prefer?

Survey (6/13)

## 0 7 1 Responses Received

#### Which linear seating do you prefer?