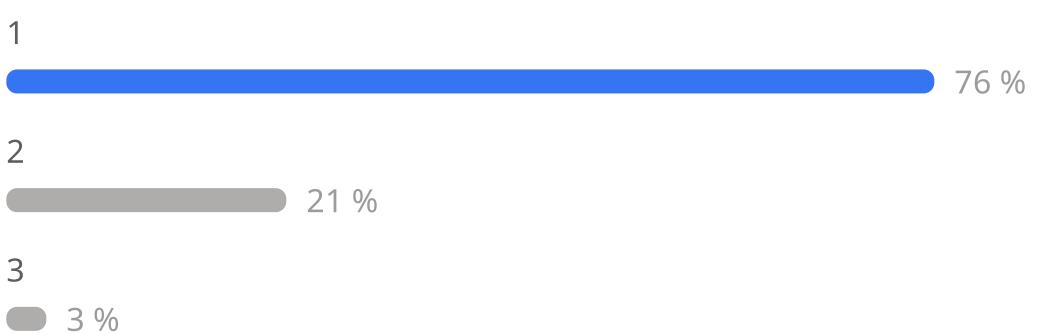

#### Which trash receptacles do you prefer?

1 59 %
2 12 %
3 29 %

**Survey (11/13)** 