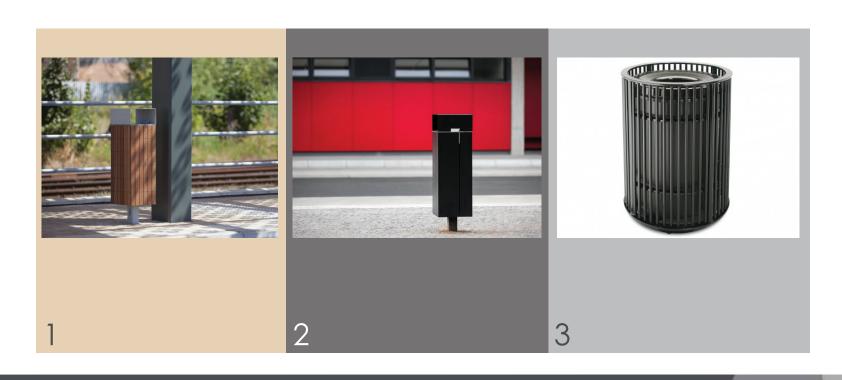

# 0 6 9 Responses Received

#### Which trash receptacles do you prefer?

1 59 %
2 12 %
3 29 %

**Survey (11/13)** 