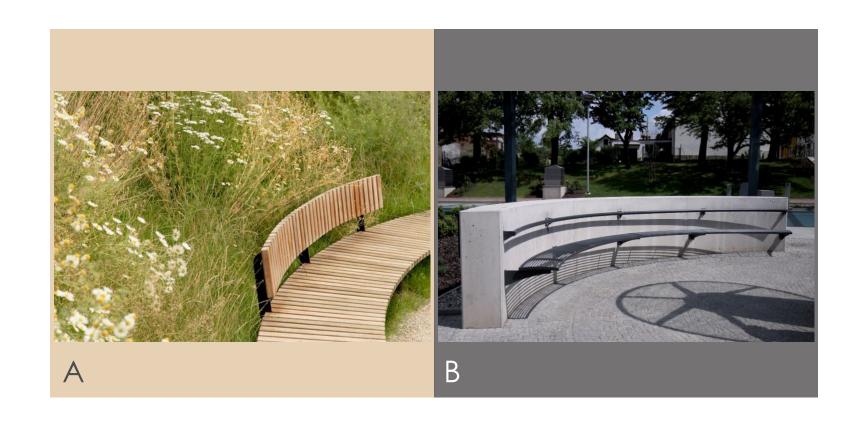

# Crocker Park Recreational Trail Master Plan Community Survey #2 Results

Survey was conducted from January 19, 2021 to February 3, 2021. The following results combine the live polling, the online survey and hardcopy surveys and reflect input from 79 participants.







**Survey (1/13)** 

# 7 4 Responses Received

# Do you picture the trail with natural, soft site furnishings or industrial and bold?

A. Natural, Soft

92 %

B. Industrial, Bold







**Survey (2/13)** 

# 0 7 3 Responses Received

# Do you want to see pops of color in the site furnishings or a neutral palette?

A. Neutral Palette

82 %

B. Pops of Color





#### **Survey (3/13)**

# 0 7 4 Responses Received

#### Which curving seat do you prefer?

1 73 %
2 14 %
3 14 %





#### Survey (4/13)

## Responses Received

#### What bench do you prefer?







**Survey (5/13)** 

## 0 7 3 Responses Received

#### Which individual seating do you prefer?







Survey (6/13)

## 0 7 1 Responses Received

#### Which linear seating do you prefer?







#### **Survey (7/13)**

# 0 7 3 Responses Received

#### Which informal seating do you prefer?

45 %

2

48 %



Survey (8/13)

## 0 7 1 Responses Received

#### What signage do you prefer?

1 63 %
2 25 %
3





**Survey (9/13