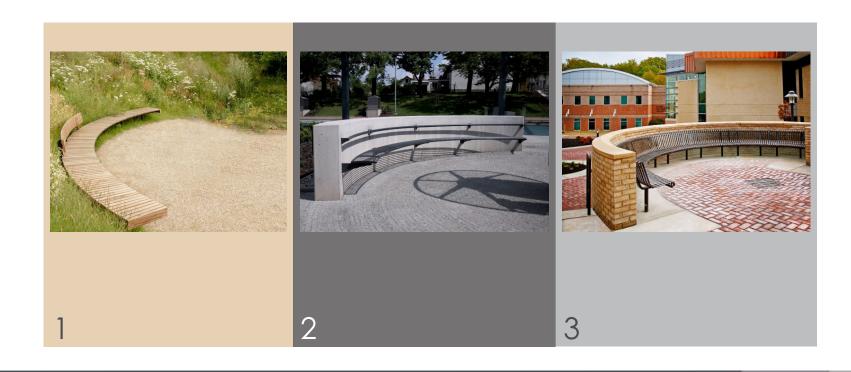

# Crocker Park Recreational Trail Master Plan Community Survey #2 Results

Survey was conducted from January 19, 2021 to February 3, 2021. The following results combine the live polling, the online survey and hardcopy surveys and reflect input from 79 participants.







**Survey (1/13)** 

# 7 4 Responses Received

# Do you picture the trail with natural, soft site furnishings or industrial and bold?

A. Natural, Soft

92 %

B. Industrial, Bold







**Survey (2/13)** 

# 0 7 3 Responses Received

# Do you want to see pops of color in the site furnishings or a neutral palette?

A. Neutral Palette

82 %

B. Pops of Color





#### **Survey (3/13)**

# 0 7 4 Responses Received

#### Which curving seat do you prefer?

1 73 %
2 14 %
3 14 %





#### Survey (4/13)

## Responses Received

#### What bench do you prefer?







**Survey (5/13)** 

## 0 7 3 Responses Received

#### Which individual seating do you prefer?







Survey (6/13)

## 0 7 1 Responses Received

#### Which linear seating do you prefer?







#### **Survey (7/13)**

# 0 7 3 Responses Received

#### Which informal seating do you prefer?

45 %

2

48 %



Survey (8/13)

## 0 7 1 Responses Received

#### What signage do you prefer?

1 63 %
2 25 %
3





**Survey (9/13)** 

## 0 7 2 Responses Received

# What character do you like most for the Crocker Park Trail?







#### **Survey (10/13)**

# 0 6 9 Responses Received

#### Which trash receptacles do you prefer?

1 59 %
2 12 %
3 29 %





**Survey (11/13)** 

#### What lighting do you prefer?



Α

35 %

В